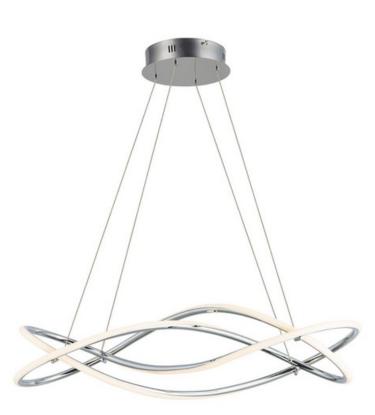

### **PRODUCT DESCRIPTION**

Take a ride on this fun lighting collection featuring channel of Polished Chrome skillfully formed in a twisted design. Unique in its approach, light is distributed in all directions and is fully dimmable.