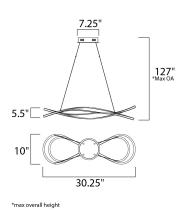

## **MEASUREMENTS**

DIMENSION : 30.25" L x 10" W x 5.5" H

MAX OAH : 127" OAH

CANOPY : 7.25" W x 2" H x 7.25" L

HANGING WEIGHT : 5.17 lb

LAMPING

INPUT VOLTAGE : 120-277V

**LUMENS** : 3,360 Rated (2,140 Del.)